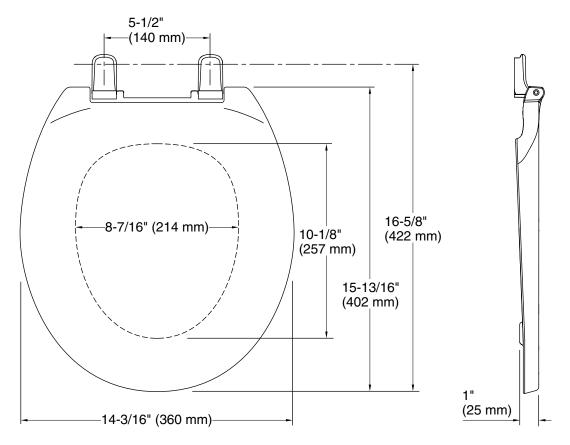

## **Technical Information**

All product dimensions are nominal.Seat shape type:Round-frontSeat front type:Closed-front

Seat-mounting 5-1/2" (140 mm) holes: